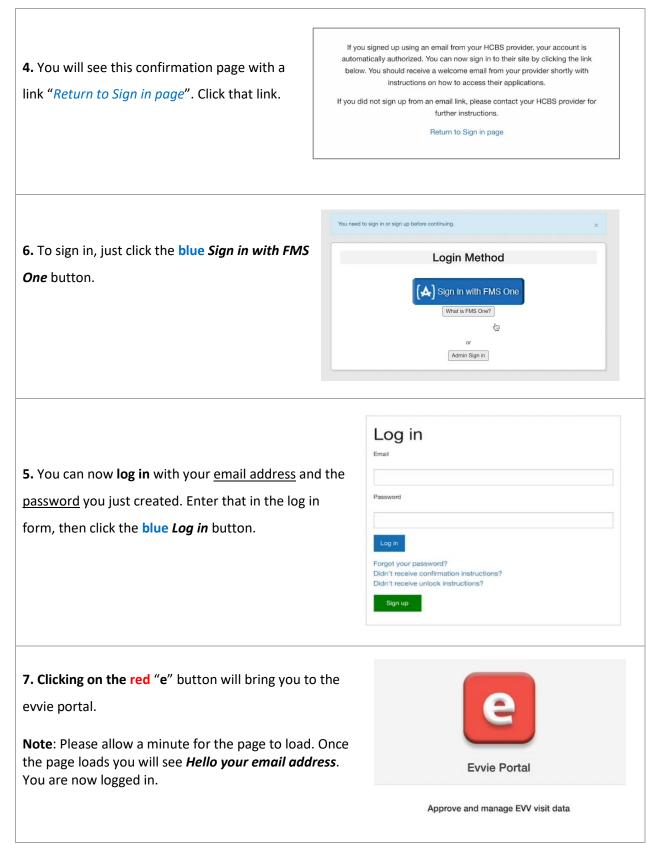

Below are the steps you must follow when signing up.

| <b>1.</b> Open the <i>Welcome to Tempus Unlimited</i> email you received and click on the <u>Click here to sign up</u> link, shown here.                                                                                     | Hello Ursula User,<br>You have been signed up to access the<br>Our software uses FMS One to login an<br>FMS system. <b>After clicking the link be</b><br><u>Click here to sign up</u><br><i>If you already have an FMS One account</i><br><i>One account, click on the Sign In with F</i> |
|------------------------------------------------------------------------------------------------------------------------------------------------------------------------------------------------------------------------------|-------------------------------------------------------------------------------------------------------------------------------------------------------------------------------------------------------------------------------------------------------------------------------------------|
| <b>2.</b> Click the green <i>Sign up</i> button on the page that opened.                                                                                                                                                     | Log in<br>Email<br>Password                                                                                                                                                                                                                                                               |
|                                                                                                                                                                                                                              | Log In<br>Forgot your password?<br>Didn't receive confirmation instructions?<br>Didn't receive unlock instructions?<br>Sign up                                                                                                                                                            |
| <b>3.</b> Create a <b>password</b> and <b>enter it in both fields</b> . Click the                                                                                                                                            | Current Users<br>If you reactive a request to sign up for an FMS One account, but are already<br>using FMS One for another HCBS organizations software system, you do not<br>need to sign up again. Please dick the log in button to the right and authorize<br>your account. Log m       |
| green Sign up button at the bottom of the form to proceed.                                                                                                                                                                   | Sign up<br>hare<br>Unsda User<br>Einel Binal used by your HCBIS providery                                                                                                                                                                                                                 |
| <b>Note</b> : Your name and email address will already be filled in on the form when you open the page. If not, please go back to the previous page and click on the green <i>Sign up</i> button again to come to this page. | Mohais-up@envicesanc.com   Pasenoid   #E characters minimum;   Pearword confirmation   By clicking Sign up, you are authorizing the HCBS organization associated with above FL Clobe to use your FMS One account to log in to their system.   Egenuit                                     |